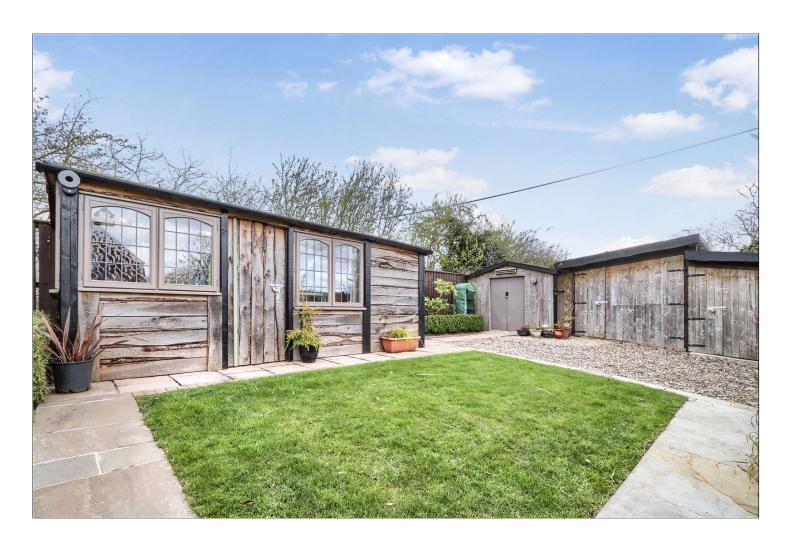

### **PARKING & GARDENS**

This corner terrace property has a forecourt garden and a drive through access to very generous parking including gated off road parking. To the rear there is an exceptionally presented garden with a number of seating areas including stone patios, shaped lawn, well-established beds, walk through Arbor, a number of sheds and workshops and gated access for off road parking. The property also backs onto countryside.