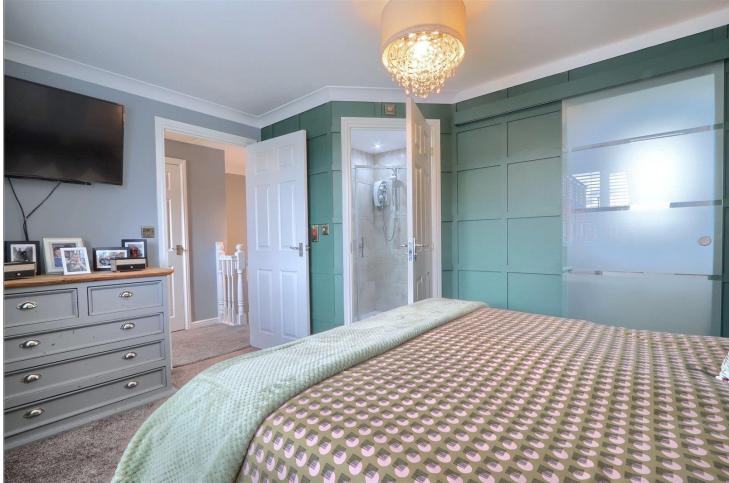

### MASTER BEDROOM - 4.17m x 4.17m (13'8" x 13'8")

With walk-in wardrobe, UPVC window and radiator.

# EN-SUITE - 1.73m (5'8") x 1.6m (5'3") (maximum measurements)

Fitted with a walk-in shower cubicle, wash hand basin and a WC. UPVC window and towel rail.

**BEDROOM TWO - 3.4m x 3m (11'2" x 9'10")** With UPVC window and radiator.