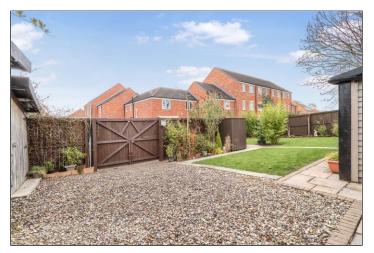

### **PARKING & GARDENS**

This corner terrace property has a forecourt garden and a drive through access to very generous parking including gated off road parking. To the rear there is an exceptionally presented garden with a number of seating areas including stone patios, shaped lawn, well-established beds, walk through Arbor, a number of sheds and workshops and gated access for off road parking. The property also backs onto countryside.