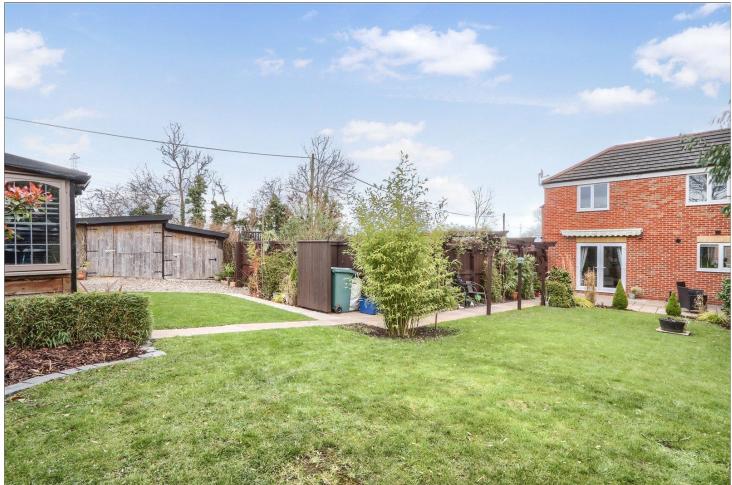

### **PARKING & GARDENS**

This corner terrace property has a forecourt garden and a drive through access to very generous parking including gated off road parking. To the rear there is an exceptionally presented garden with a number of seating areas including stone patios, shaped lawn, well-established beds, walk through Arbor, a number of sheds and workshops and gated access for off road parking. The property also backs onto countryside.