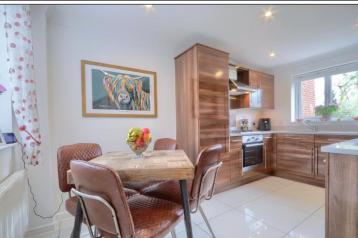

### KITCHEN - 4.32m x 2.51m (14'2" x 8'3")

A superb, fitted kitchen with a range of wall, base and drawer units, Granite work surfaces incorporating a stainless steel sink and drainer, built-in gas hob with oven below and hood over, and UPVC window to the front and rear aspects.