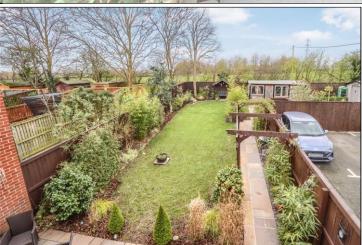

### **PARKING & GARDENS**

This corner terrace property has a forecourt garden and a drive through access to very generous parking including gated off road parking. To the rear there is an exceptionally presented garden with a number of seating areas including stone patios, shaped lawn, well-established beds, walk through Arbor, a number of sheds and workshops and gated access for off road parking. The property also backs onto countryside.