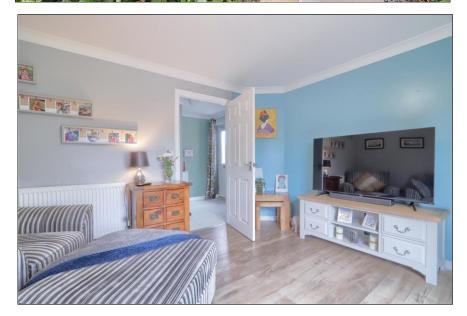

## LOUNGE - 4.04m (13'3") x 3.4m (11'2") (maximum measurements)

With radiator and French doors to the rear onto the garden.

**TO VIEW:** Tel: 01642355000

17 High Street, Stockton-on-Tees, Cleveland, TS18 1SP