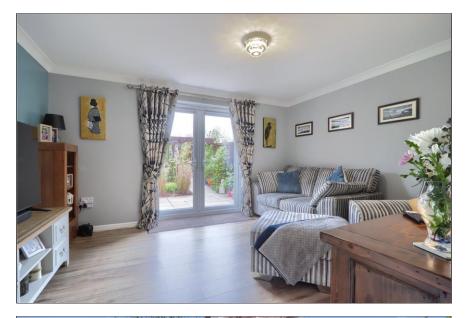

## LOUNGE - 4.04m (13'3") x 3.4m (11'2") (maximum measurements)

With radiator and French doors to the rear onto the garden.

**TO VIEW:** Tel: 01642355000

17 High Street, Stockton-on-Tees, Cleveland, TS18 1SP