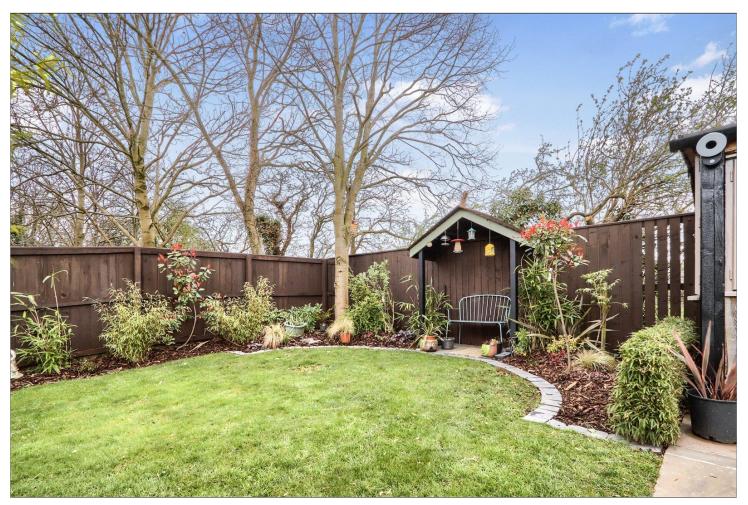

### **PARKING & GARDENS**

This corner terrace property has a forecourt garden and a drive through access to very generous parking including gated off road parking. To the rear there is an exceptionally presented garden with a number of seating areas including stone patios, shaped lawn, well-established beds, walk through Arbor, a number of sheds and workshops and gated access for off road parking. The property also backs onto countryside.