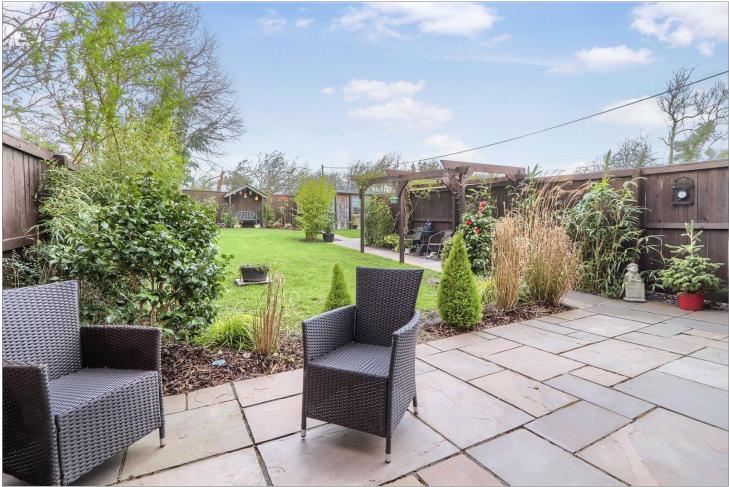

### **PARKING & GARDENS**

This corner terrace property has a forecourt garden and a drive through access to very generous parking including gated off road parking. To the rear there is an exceptionally presented garden with a number of seating areas including stone patios, shaped lawn, well-established beds, walk through Arbor, a number of sheds and workshops and gated access for off road parking. The property also backs onto countryside.