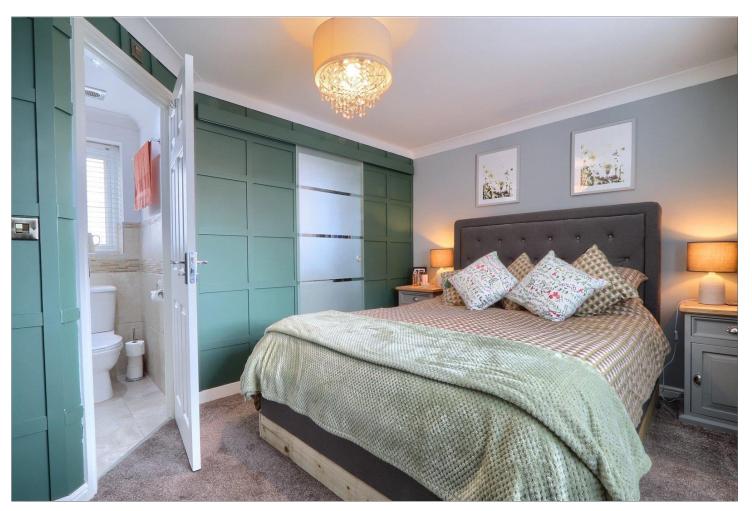

### MASTER BEDROOM - 4.17m x 4.17m (13'8" x 13'8")

With walk-in wardrobe, UPVC window and radiator.

# EN-SUITE - 1.73m (5'8") x 1.6m (5'3") (maximum measurements)

Fitted with a walk-in shower cubicle, wash hand basin and a WC. UPVC window and towel rail.

**BEDROOM TWO - 3.4m x 3m (11'2" x 9'10")** With UPVC window and radiator.