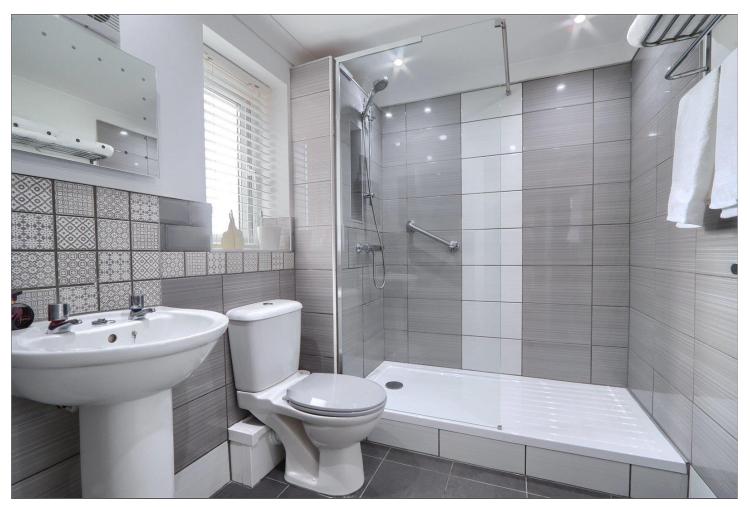

#### **BATHROOM**

Newly installed modern suite comprising double walk-in shower, low level WC and wash hand basin.