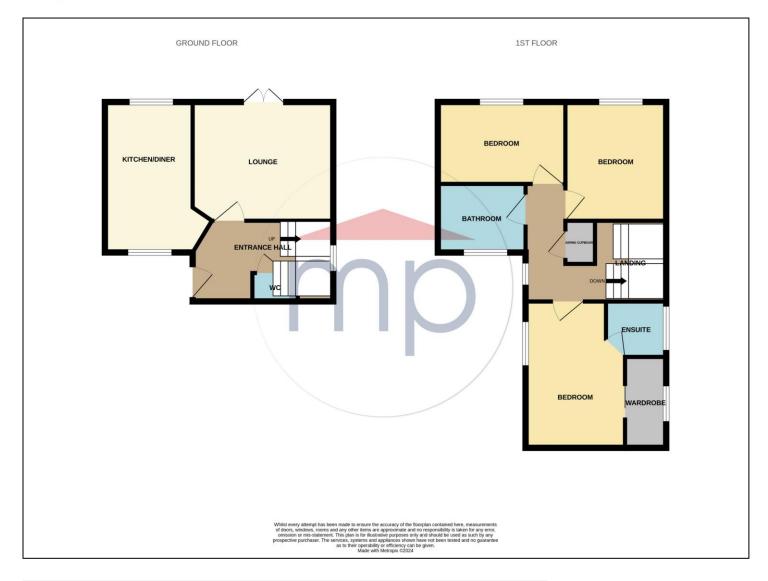

The accommodation flows in brief, entrance hall, WC, kitchen/breakfast room, lounge, three double bedrooms, bathroom, en-suite, and walk-in wardrobe.

### **GROUND FLOOR**

### **ENTRANCE HALL**

Door leads into the entrance hall with stairs to the first floor.

### CLOAKROOM/WC

Fitted with a wash hand basin and a WC.

## LOUNGE - 4.04m (13'3") x 3.4m (11'2") (maximum measurements)

With radiator and French doors to the rear onto the garden.

**TO VIEW:** Tel: 01642355000

17 High Street, Stockton-on-Tees, Cleveland, TS18 1SP

### KITCHEN - 4.32m x 2.51m (14'2" x 8'3")

A superb, fitted kitchen with a range of wall, base and drawer units, Granite work surfaces incorporating a stainless steel sink and drainer, built-in gas hob with oven below and hood over, and UPVC window to the front and rear aspects.

### **FIRST FLOOR**

### MASTER BEDROOM - 4.17m x 4.17m (13'8" x 13'8")

With walk-in wardrobe, UPVC window and radiator.

# EN-SUITE - 1.73m (5'8") x 1.6m (5'3") (maximum measurements)

Fitted with a walk-in shower cubicle, wash hand basin and a WC. UPVC window and towel rail.

**BEDROOM TWO - 3.4m x 3m (11'2" x 9'10")** With UPVC window and radiator.

**BEDROOM THREE** - **3.66m** x **2.34m** (**12'** x **7'8"**) With UPVC window and radiator.

#### **BATHROOM**

Newly installed modern suite comprising double walk-in shower, low level WC and wash hand basin.